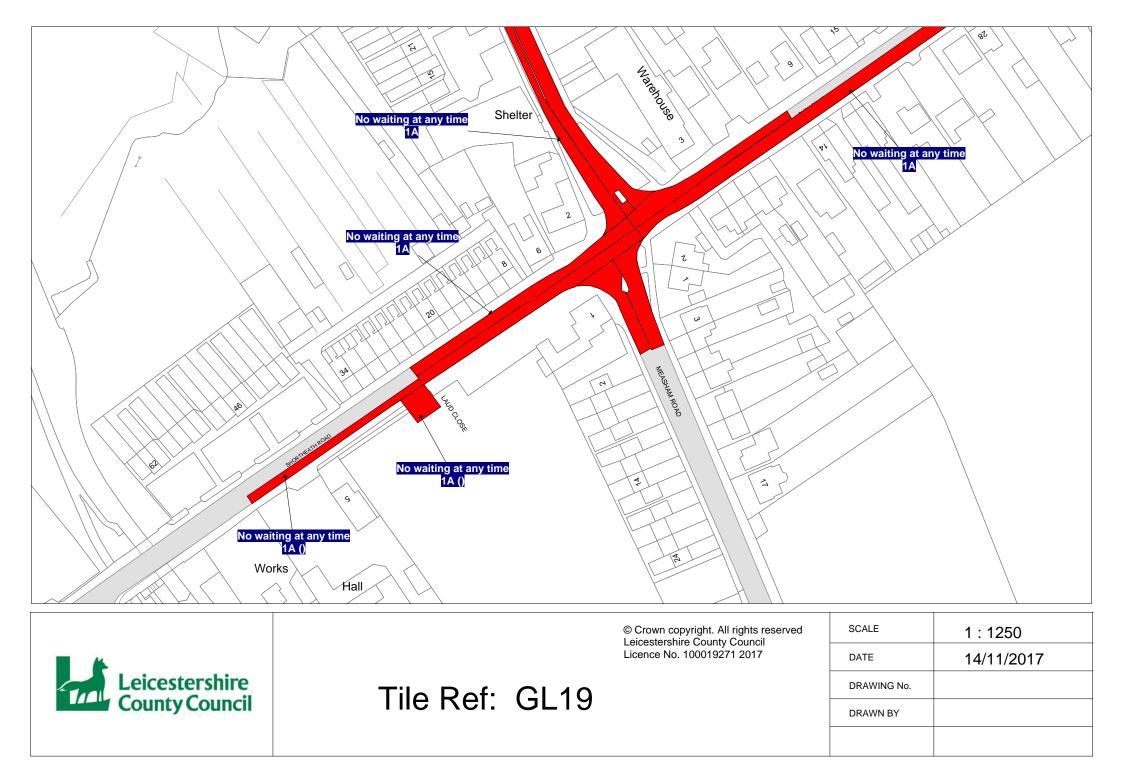

FIRST SCHEDULE Plan(s) to be amended

GL19 - Moira

SECOND SCHEDULE New Plan(s)

GL19 - Moira

THE COMMON SEAL of THE LEICESTERSHIRE COUNTY COUNCIL was hereunto affixed this first day of February 2018 in the presence of